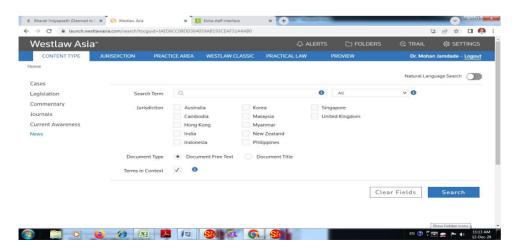

# After login following screen will be display

For access of West Law Classic click here

Enter your email id and password which is registered with Knimbus Digital Library

After login following screen will be display