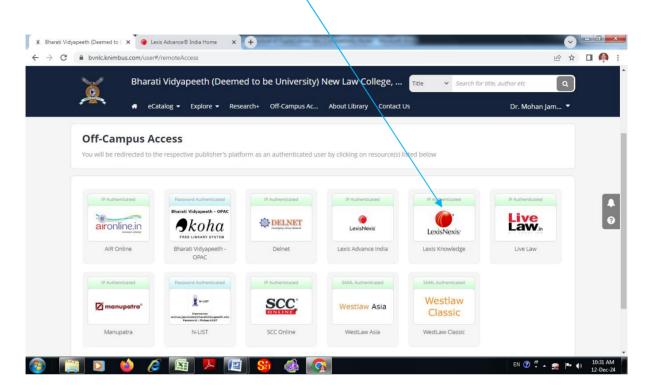

# Steps:

- 1. Click on the **Subscribed Databases & e-Books Access** tab which is available at digital library page.
- 2. Alternatively, visit <a href="www.bvnlc.knimbus.com">www.bvnlc.knimbus.com</a> directly.
- 3. First-time users can download and install the **Knimbus mLibrary app** from the Google Play Store. After installation, use the app to access resources directly.
- 4. Upon visiting www.bvnlc.knimbus.com, follow these steps:
  - Sign In:
    - Enter your registered email ID and password, then click **Continue**.
    - If you do not know your password, click on Reset Password and follow the instructions sent to your email.
  - After successful login, explore subscribed resources from the displayed dashboard.

# For Off-Campus Access:

Click the **Off-Campus Access** option on the portal to access subscribed resources.

# Lexis Advance India Research

### For access of Lexis Advance click here