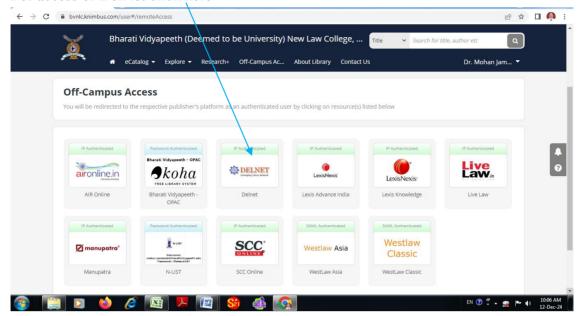

# For Off-Campus Access:

Click the **Off-Campus Access** option on the portal to access subscribed resources.

### For access of DelNet click here