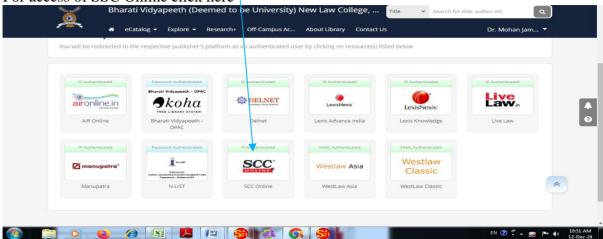

### You can access Manupatra

For access of SSC Online click here

Click on Login

If you are access SSC Online first time than Register here otherwise enter your email id and clock on Login