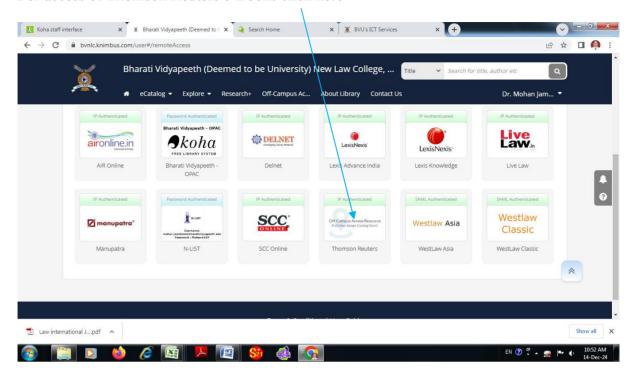

# For Off-Campus Access:

Click the **Off-Campus Access** option on the portal to access subscribed resources.

# **Thomson Reuters (e-Books)**

### For access of Thomson Reuters e-Books click here