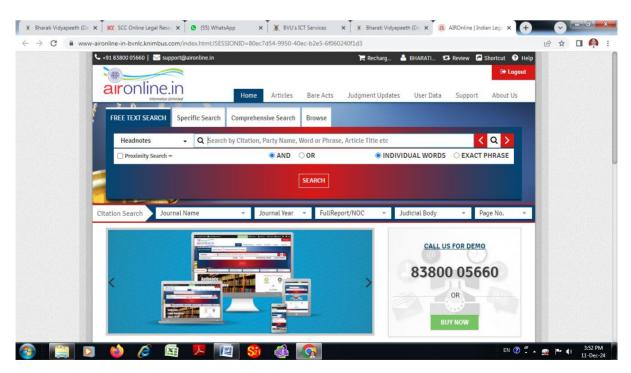

# After Click at aironline.in Following screen will be display You can access aironline.in