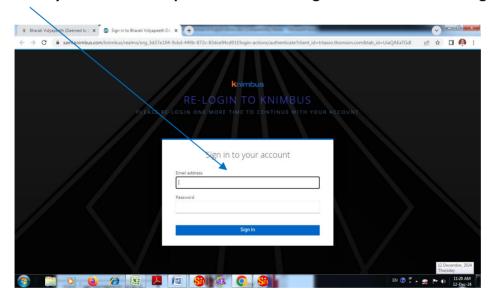

# Steps:

- 1. Click on the **Subscribed Databases & e-Books Access** tab which is available at digital library page.
- 2. Alternatively, visit <a href="www.bvnlc.knimbus.com">www.bvnlc.knimbus.com</a> directly.
- 3. First-time users can download and install the **Knimbus mLibrary app** from the Google Play Store. After installation, use the app to access resources directly.
- 4. Upon visiting www.bvnlc.knimbus.com, follow these steps:
  - Sign In:
    - Enter your registered email ID and password, then click **Continue**.
    - If you do not know your password, click on Reset Password and follow the instructions sent to your email.
  - After successful login, explore subscribed resources from the displayed dashboard.