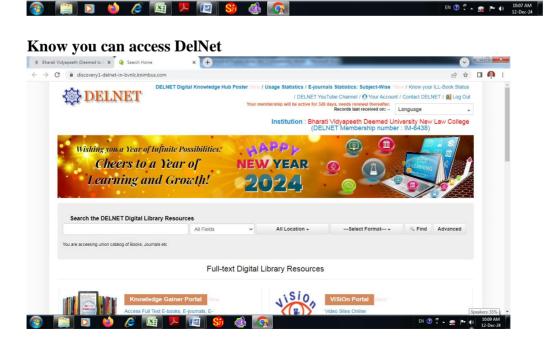

ry app** from the Google Play Store. After installation, use the app to access resources directly.
- 4. Upon visiting www.bvnlc.knimbus.com, follow these steps:
  - Sign In:
    - Enter your registered email ID and password, then click **Continue**.
    - If you do not know your password, click on Reset Password and follow the instructions sent to your email.
  - After successful login, explore subscribed resources from the displayed dashboard.

# For Off-Campus Access:

Click the **Off-Campus Access** option on the portal to access subscribed resources.

# **Subscribed Databases**

# Air online:

### For access of air online click here



# After Click at aironline.in Following screen will be display You can access aironline.in





### For access of DelNet click here



## Click here





# Lexis Advance India Research

### For access of Lexis Advance click here



### You can access know





### For access of Live Law click here



### You can access Live Law





## For access of Manupatra click here



### **Click on IP Users**



### You can access Manupatra





For access of SSC Online click here



Click on Login



If you are access SSC Online first time than Register here otherwise enter your email id and clock on Login



### You can access SSC Online know



# West Law Asia

For access of West Law Asia click here



# Enter your email id and password which is registered with Knimbus Digital Library



# **Click on Continue**



# After login following screen will be display





For access of West Law Classic click here



Enter your email id and password whic