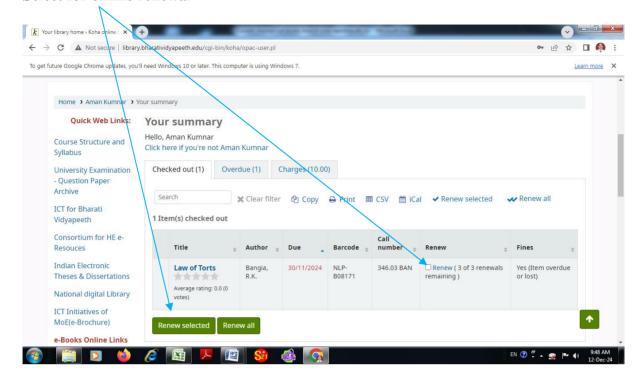

- Select Library as New Law College, Pune
- You can search books by Title, Author, subject and keywords which is available in the library.
- You can login at your library account
- For login Use your PRN as login Id. The Password is "Library@123"
- You can see the library account details.
- You can renew your library books.

### Select for online renewal

# After that you can select for Log out