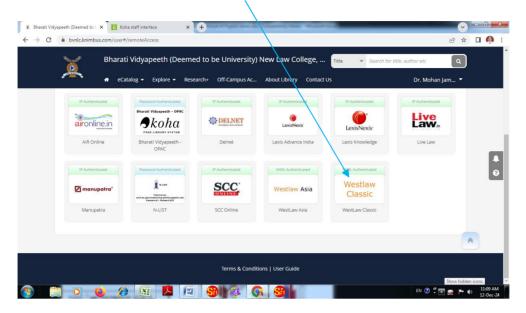

# Steps:

- 1. Click on the **Subscribed Databases & e-Books Access** tab which is available at digital library page.
- 2. Alternatively, visit <a href="www.bvnlc.knimbus.com">www.bvnlc.knimbus.com</a> directly.
- 3. First-time users can download and install the **Knimbus mLibrary app** from the Google Play Store. After installation, use the app to access resources directly.
- 4. Upon visiting www.bvnlc.knimbus.com, follow these steps:
  - Sign In:
    - Enter your registered email ID and password, then click **Continue**.
    - If you do not know your password, click on Reset Password and follow the instructions sent to your email.
  - After successful login, explore subscribed resources from the displayed dashboard.

# West Law Asia

For access of West Law Asia click here