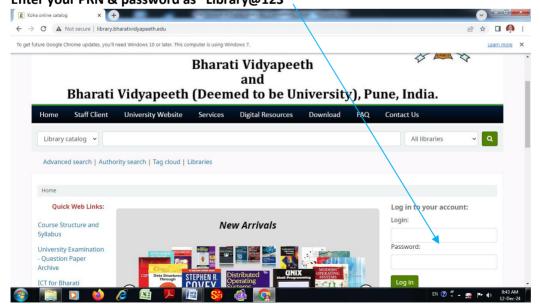

- Select Library as New Law College, Pune
- You can search books by Title, Author, subject and keywords which is available in the library.
- You can login at your library account
- For login Use your PRN as login Id. The Password is "Library@123"
- You can see the library account details.
- You can renew your library books.

# Online Renewal of books through Bharati Vidyapeeth OPAC: Enter your PRN & password as "Library@123"