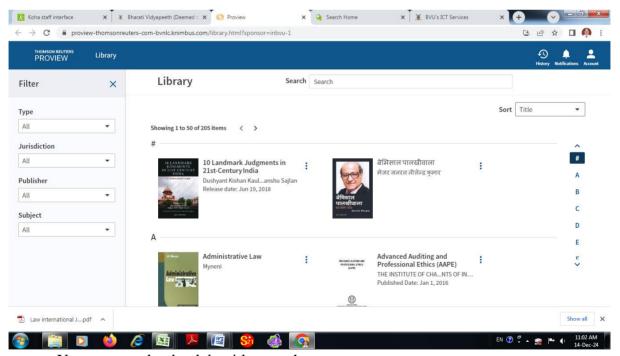

# **Thomson Reuters (e-Books)**

### For access of Thomson Reuters e-Books click here

### After clock Thomson Reuters following screen will be display

You can search e-book by title or author

You can sort/Filter e-books by title, type, jurisdiction, publisher, subject, ownership Then click on the image of selected e-book after that e-book will be open