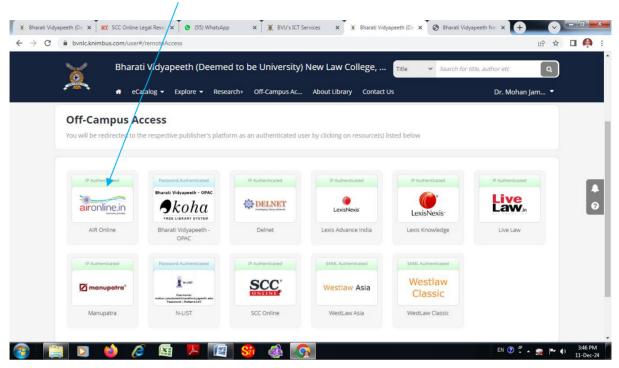

# For Off-Campus Access:

Click the **Off-Campus Access** option on the portal to access subscribed resources.

# **Subscribed Databases**

# Air online:

### For access of air online click here