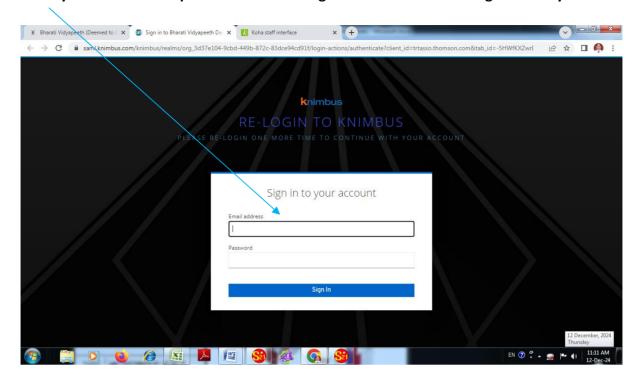

# Enter your email id and password which is registered with Knimbus Digital Library

# **Click on Continue**