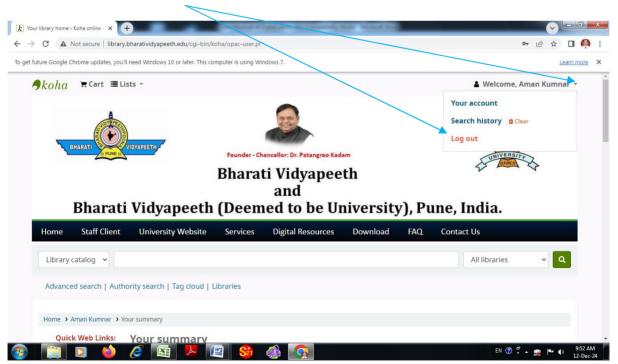

nlcpune.org & click on Library OPAC or
- visit at <a href="http://library.bharatividyapeeth.edu/">http://library.bharatividyapeeth.edu/</a> or
- Sign in at <a href="https://bvnlc.knimbus.com">https://bvnlc.knimbus.com</a> and click at Off-Campus Access than click at Bharati Vidyapeeth OPAC



- Select Library as New Law College, Pune
- You can search books by Title, Author, subject and keywords which is available in the library.
- You can login at your library account
- For login Use your PRN as login Id. The Password is "Library@123"
- You can see the library account details.
- You can renew your library books.

# Online Renewal of books through Bharati Vidyapeeth OPAC: Enter your PRN & password as "Library@123"



### Select for online renewal



# After that you can select for Log out



# Public Domain Resources

In the field of legal education, public domain resources can be accessed both in-campus and off-campus:

- 1. Visit www.bvpnlcpune.org.
- 2. Click on the **Digital Library** tab.
- 3. Select **Public Domain Resources** to view the list. Click on any link to access the respective resource.

# **Question Papers Archives**

To access the archives of university examination previous years' question papers, visit the New Law College website at <a href="www.bvpnlcpune.org">www.bvpnlcpune.org</a>. On the homepage, click on the **Previous Question Papers** tab. This will open the Question Papers Archives, where you can browse and access past examination papers conveniently

# OR Code Service

Important resources and website QR codes are generated and published on the li