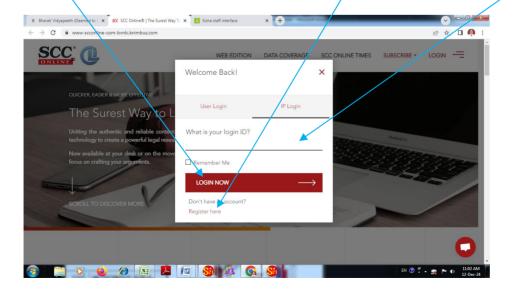

### You can access Manupatra

For access of SSC Online click here

Click on Login

If you are access SSC Online first time than Register here otherwise enter your email id and clock on Login

### You can access SSC Online know