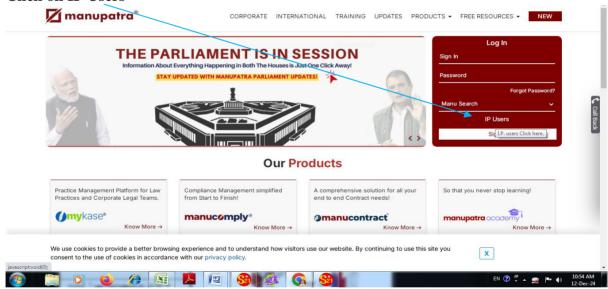

## For access of Manupatra click here

### **Click on IP Users**

### You can access Manupatra

For access of SSC Online click here

Click on Login

If you are access SSC Online first time than Register here otherwise enter your email id and clock on Login