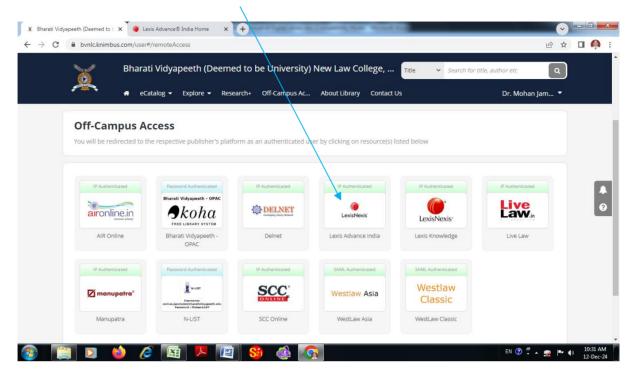

# For Off-Campus Access:

Click the **Off-Campus Access** option on the portal to access subscribed resources.

### For access of Lexis Advance click here