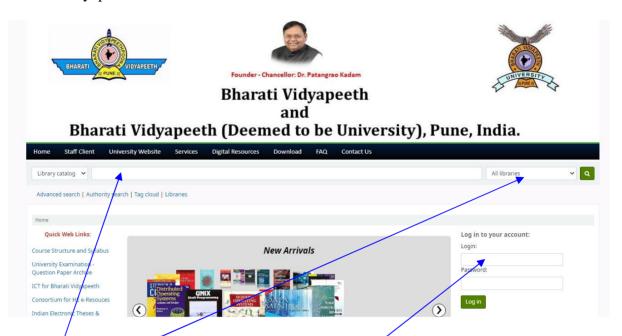

# Bharati Vidyapeeth Library Web OPAC

Access of Bharati Vidyapeeth Library Web OPAC

- Visit College website i.e. www.bvpnlcpune.org & click on Library OPAC or
- visit at <a href="http://library.bharatividyapeeth.edu/">http://library.bharatividyapeeth.edu/</a> or
- Sign in at <a href="https://bvnlc.knimbus.com">https://bvnlc.knimbus.com</a> and click at Off-Campus Access than click at Bharati Vidyapeeth OPAC

- Select Library as New Law College, Pune
- You can search books by Title, Author, subject and keywords which is available in the library.
- You can login at your library account
- For login Use your PRN as login Id. The Password is "Library@123"
- You can see the library account details.
- You can renew your library books.