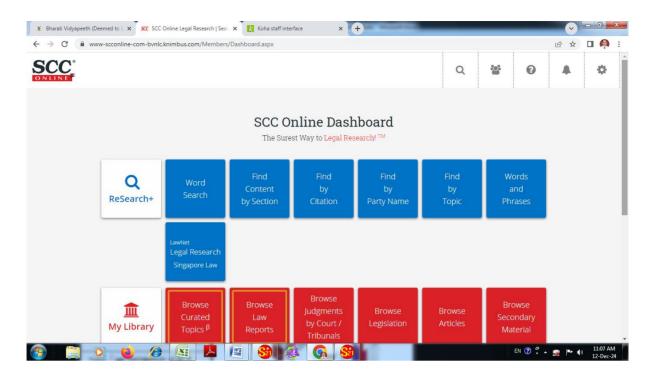

-Campus Access** option on the portal to access subscribed resources.

# **Subscribed Databases**

# Air online:

### For access of air online click here



# After Click at aironline.in Following screen will be display You can access aironline.in





### For access of DelNet click here



## Click here





# Lexis Advance India Research

### For access of Lexis Advance click here



### You can access know





### For access of Live Law click here



### You can access Live Law





## For access of Manupatra click here



### **Click on IP Users**



### You can access Manupatra





For access of SSC Online click here



Click on Login



If you are access SSC Online first time than Register here otherwise enter your email id and clock on Login



### You can access SSC Online know



# West Law Asia

For access of West Law Asia click here



# Enter your email id and password which is registered with Knimbus Digital Library



# **Click on Continue**



# After login following screen will be display





For access of West Law Classic click here



Enter your email id and password which is registered with Knimbus Digital Library



After login following screen will be display



# Subscribed e-Books

# Lexis Knowledge (e-Books)

# For access of Lexis Knowledge e-Books click here



### You can access e-Books



# **Thomson Reuters (e-Books)**

### For access of Thomson Reuters e-Books click here



### After clock Thomson Reuters following screen will be display



You can search e-book by title or author

You can sort/Filter e-books by title, type, jurisdiction, pub