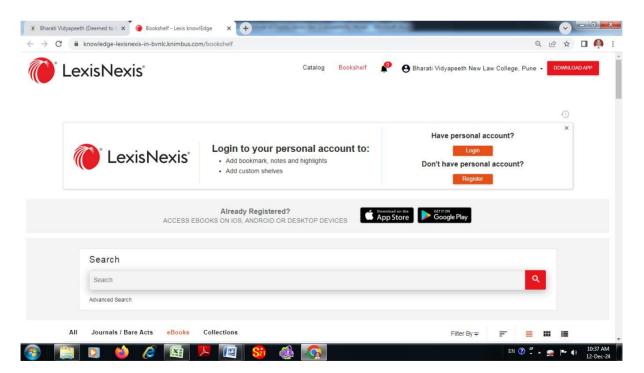

# Lexis Knowledge (e-Books)

# For access of Lexis Knowledge e-Books click here

### You can access e-Books