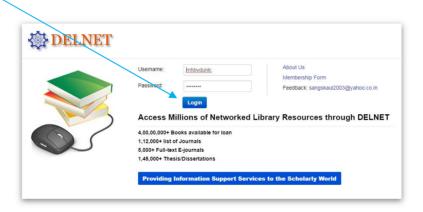

rary app** from the Google Play Store. After installation, use the app to access resources directly.
- 4. Upon visiting www.bvnlc.knimbus.com, follow these steps:
  - Sign In:
    - Enter your registered email ID and password, then click **Continue**.
    - If you do not know your password, click on Reset Password and follow the instructions sent to your email.
  - After successful login, explore subscribed resources from the displayed dashboard.

# For Off-Campus Access:

Click the **Off-Campus Access** option on the portal to access subscribed resources.

# **Subscribed Databases**

# Air online:

### For access of air online click here



# After Click at aironline.in Following screen will be display You can access aironline.in





### For access of DelNet click here



## Click here





# Lexis Advance India Research

### For access of Lexis Advance click here



### You can access know





### For access of Live Law click here



### You can access Live Law





## For access of Manupatra click here



### **Click on IP Users**



### You can access Manupatra





For access of SSC Online click here



Click on Login



If you are access SSC Online first time than Register here otherwise enter your email id and clock on Login



### You can access SSC Online know



# West Law Asia

For access of West Law Asia click here



# Enter your email id and password which is registered with Knimbus Digital Library



# **Click on Continue**



# After login following screen will be display





For access of West Law Classic click here



Enter your email id and password wh