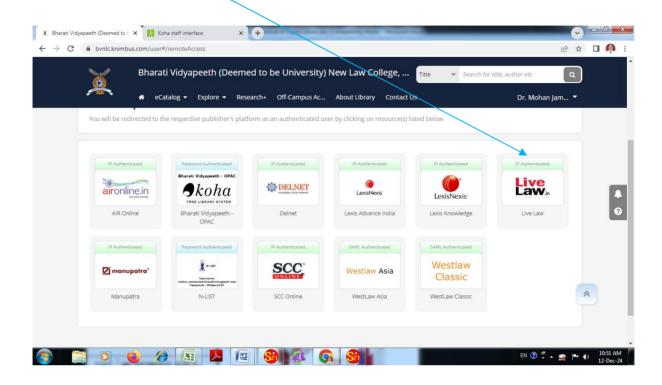

these steps:
  - Sign In:
    - Enter your registered email ID and password, then click **Continue**.
    - If you do not know your password, click on Reset Password and follow the instructions sent to your email.
  - After successful login, explore subscribed resources from the displayed dashboard.

# For Off-Campus Access:

Click the **Off-Campus Access** option on the portal to access subscribed resources.

# **Subscribed Databases**

# Air online:

### For access of air online click here



# After Click at aironline.in Following screen will be display You can access aironline.in





### For access of DelNet click here



## Click here





# Lexis Advance India Research

### For access of Lexis Advance click here



### You can access know





### For access of Live Law click here



### You can access Live Law





## For access of Manupatra click here



### **Click on IP Users**



### You can access Manupatra





For access of SSC Online click here



Click on Login



If you are access SSC Online first time than Register here otherwise enter your email id and clock on Login



### You can access SSC Online know



# West Law Asia

For access of West Law Asia click here



# Enter your email id and password which is registered with Knimbus Digital Library



# **Click on Continue**



# After login following screen will be display





For access of West Law Classic click here



Enter your email id and password which is registered with Knimbus Digital Library



After login following screen will be display



# Subscribed e-Books

# Lexis Knowledge (e-Books)

#